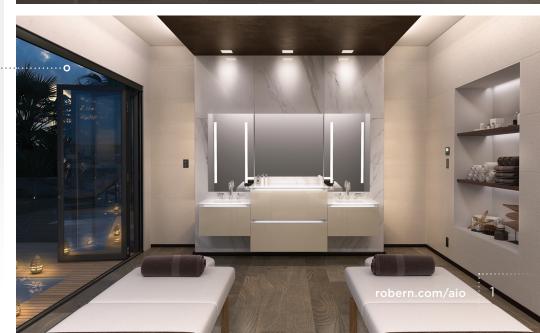

## THE AIO. WALL MIRROR

Perfect task lighting and a minimalist aesthetic combine in the AiO Wall Mirror, providing you with a beautiful mirror that doubles as energy-saving lighting. Its thin profile hides a wealth of technology, including a capacitive-touch

dimming switch, built-in audio, and Bluetooth\* connectivity. And with lighting built directly into the mirror, installation is simple and straightforward, for a sophisticated furnishing that's built to last.

#### Bathroom

Whether it's in a bedroom, bathroom, or any other space, AiO is the ideal wall mirror for stylish, modern decor where perfect form and flawless function combine.