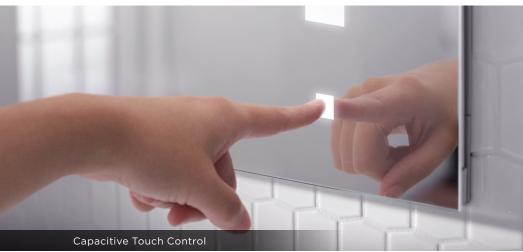

The elegant capacitive-touch dimming switch controls the LEDs from the mirror itself, adding convenience, and eliminating the guesswork that usually goes with pairing a LED and a dimmer.

OM™ AUDIO

Uniform sound - Robern