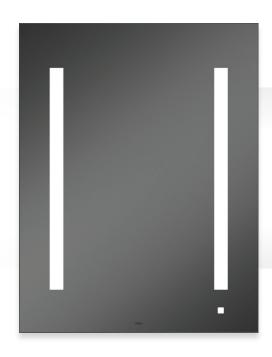

ity sound experience. If prompted for a pin, enter 0000.



robern.com/aio robern.com/aio

# SIZES AND FEATURES

### **CHOOSE YOUR SIZE**

### 30 INCHES HIGH







## 40 INCHES HIGH







Custom Sizes available for commercial projects, contact Robern for more information.

### **CHOOSE YOUR FEATURES**



### LIGHTING ONLY

For projects that require a mirror with illumination that enhances that decor of any space, the clean and modern look of the AiO<sub>\*</sub> mirror with the LUM<sub>\*\*</sub> Lighting is the ideal choice.





### LIGHTING AND AUDIO

Once you've selected the right size for your AiO Wall Mirror, combine the LUM Lighting and OM, Audio in one seamless package for a sleek and sophisticated furnishing that's a masterpiece of technology and understated design.



24 × 40



### MADE IN USA

Robern is designed and assembled in the USA. Each product is crafted in Bristol, PA. Our handcrafted products and their features are designed to make your routine easier, better and more rewarding.





| AiO. WALL MIRROR<br>MODEL NUMBER KEY | A M 24 40 R FP A T                                           |
|--------------------------------------|--------------------------------------------------------------|
| Product                              | <b>A</b> = AiO                                               |
| Category                             | M = Mirror                                                   |
| Width                                | 24"<br>30"<br>36"                                            |
| Height                               | 30"<br>40"