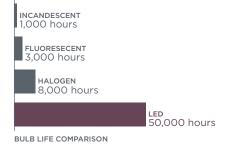

### ONE-TOUCH TASK LIGHTING FOR YOUR BEST LOOK

LUM Lighting includes an integrated LED light, engine, and dimmer that provides high-efficiency illumination at a bright and beautiful 4000K color temperature. With smooth and continuous dimming – and no flicker, shimmer, pop-on, or buzzing – you can tune the high-quality light to create the perfect light for any task.