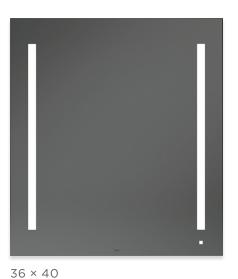

ng convenience, and eliminating the guesswork that usually goes with pairing a LED and a dimmer.





OM™ AUDIO



Uniform sound - Robern



Directive sound - Other



### TRANSFORM A MIRROR INTO AN AUDIO SYSTEM

Embedded in the AiO. Wall Mirror are invisible speakers, a sound source with high-quality resonance you can feel but can't see. OM Audio transforms your mirror, generating sound into the entire space around the mirror, versus unidirection sound from a traditional speaker.

Available with high fidelity Bluetooth audio that allows you to connect your smart phone device with "Robern BT01" for a quality sound experience. If prompted for a pin, enter 0000.



robern.com/aio robern.com/aio

# SIZES AND FEATURES

### **CHOOSE YOUR SIZE**

### 30 INCHES HIGH







## 40 INCHES HIGH







Custom Sizes available for commercial projects, contact Robern for more information.

### **CHOOSE YOUR FEATURES**



### LIGHTING ONLY

For projects that require a mirror with illumination that enhances that decor of any space, the clean and modern look of the AiO<sub>\*</sub> mirror with the LUM<sub>\*\*</sub> Lighting is the ideal choice.





### LIGHTING AND AUDIO

Once you've selected the right size for your AiO Wall Mirror, combine the LUM Lighting and OM, Audio in one seamless package for a sleek and sophisticated furnishing that's a masterpiece of technology and understated design.



24 × 40



### MADE IN USA

Robern is designed and assembled in the USA. Each product is crafted in Bristol, PA. Our handcrafted products and their features are designed to make your routine easier