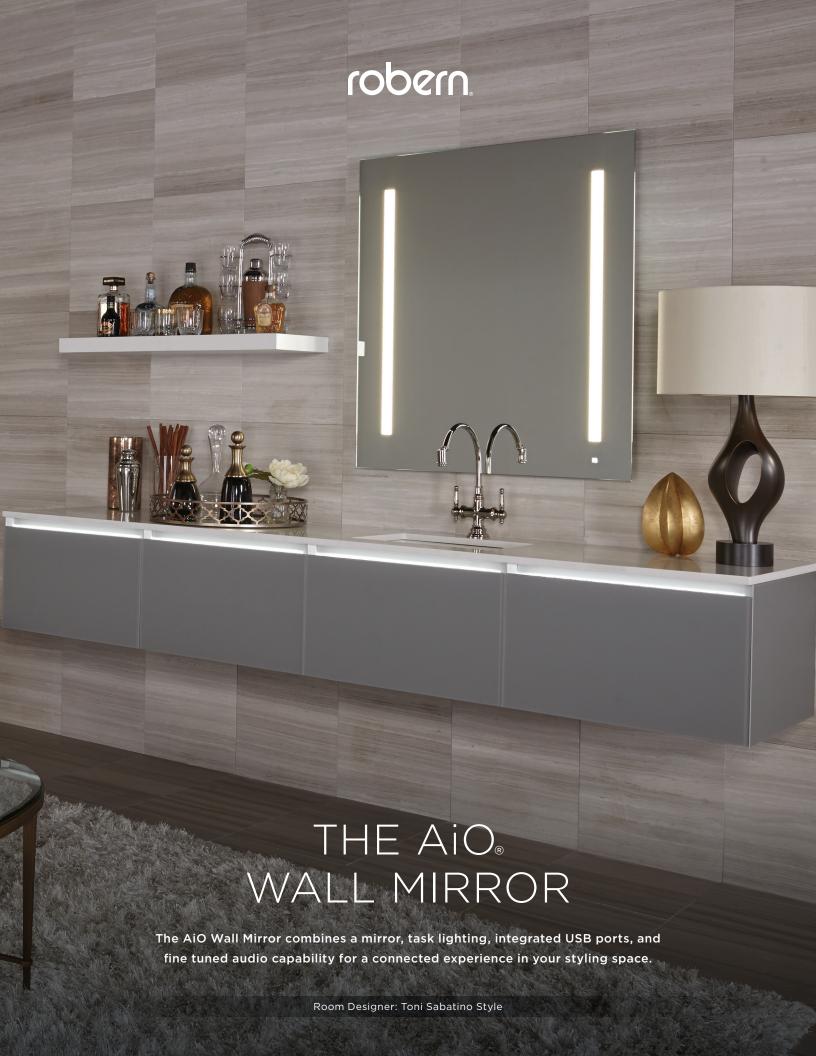

## THE AIO. WALL MIRROR

Perfect task lighting and a minimalist aesthetic combine in the AiO Wall Mirror, providing you with a beautiful mirror that doubles as energy-saving lighting. Its thin profile hides a wealth of technology, including a capacitive-touch

dimming switch, built-in audio, and Bluetooth\* connectivity. And with lighting built directly into the mirror, installation is simple and straightforward, for a sophisticated furnishing that's built to last.

#### Bathroom

Whether it's in a bedroom, bathroom, or any other space, AiO is the ideal wall mirror for stylish, modern decor where perfect form and flawless function combine.