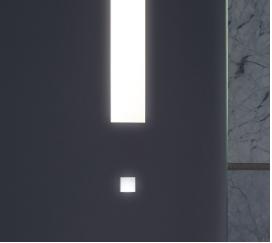

### ONE-TOUCH TASK LIGHTING FOR YOUR BEST LOOK

LUM Lighting includes an integrated LED light, engine, and dimmer that provides high-efficiency illumination at a bright and beautiful 4000K color temperature. With smooth and continuous dimming – and no flicker, shimmer, pop-on, or buzzing – you can tune the high-quality light to create the perfect light for any task.