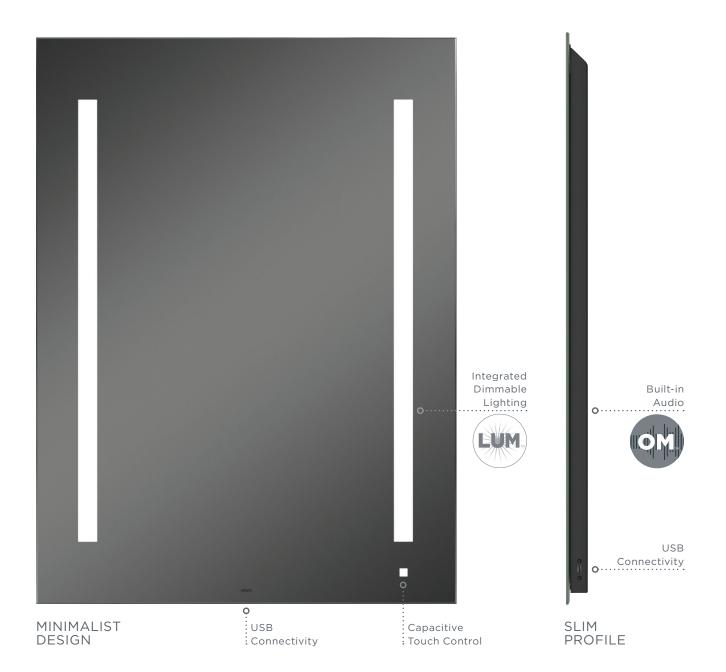

### ONE-TOUCH TASK LIGHTING FOR YOUR BEST LOOK

LUM Lighting includes an integrated LED light, engine, and dimmer that provides high-efficiency illumination at a bright and beautiful 4000K color temperature. With smooth and continuous dimming – and no flicker, shimmer, pop-on, or buzzing – you can tune the high-quality light to create the perfect light for any task.

The elegant capacitive-touch dimming switch controls the LEDs from the mirror itself, adding convenience, and eliminating the guesswork that usually goes with pairing a LED and a dimmer.

OM™ AUDIO

Uniform sound - Robern

### TRANSFORM A MIRROR INTO AN AUDIO SYSTEM

Embedded in the AiO. Wall Mirror are invisible speakers, a sound source with high-quality resonance you can feel but can't see. OM Audio transforms your mirror, generating sound into the entire space around the mirror, versus unidirection sound from a traditional speaker.

Available with high fidelity Bluetooth audio that allows you to connect your smart phone device with "Robern BT01" for a quality sound experience. If prompted for a pin, enter 0000.

robern.com/aio robern.com/aio