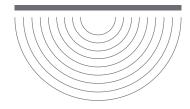

The elegant capacitive-touch dimming switch controls the LEDs from the mirror itself, adding convenience, and eliminating the guesswork that usually goes with pairing a LED and a dimmer.

OM™ AUDIO

Uniform sound - Robern

### TRANSFORM A MIRROR INTO AN AUDIO SYSTEM

Embedded in the AiO. Wall Mirror are invisible speakers, a sound source with high-quality resonance you can feel but can't see. OM Audio transforms your mirror, generating sound into the entire space around the mirror, versus unidirection sound from a traditional speaker.