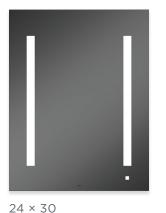

from the mirror itself, adding convenience, and eliminating the guesswork that usually goes with pairing a LED and a dimmer.





OM™ AUDIO



Uniform sound - Robern



Directive sound - Other



### TRANSFORM A MIRROR INTO AN AUDIO SYSTEM

Embedded in the AiO. Wall Mirror are invisible speakers, a sound source with high-quality resonance you can feel but can't see. OM Audio transforms your mirror, generating sound into the entire space around the mirror, versus unidirection sound from a traditional speaker.

Available with high fidelity Bluetooth audio that allows you to connect your smart phone device with "Robern BT01" for a quality sound experience. If prompted for a pin, enter 0000.



robern.com/aio robern.com/aio

# SIZES AND FEATURES

### **CHOOSE YOUR SIZE**

### 30 INCHES HIGH







## 40 INCHES HIGH







Custom Sizes available for commercial projects, contact Robern for more information.

### **CHOOSE YOUR FEATURES**



### LIGHTING ONLY

For projects that require a mirror with illumination that enhances that decor of any space, the clean and modern look of the AiO<sub>\*</sub> mirror with the LUM<sub>\*\*</sub> Lighting is the ideal choice.





### LIGHTING AND AUDIO

Once you've selected the right size for your AiO Wall Mirror, combine the LUM Lighting and OM, Audio in one seamless package for a sleek and sophisticated furnishing that's a masterpiece of technology and understated design.



24 × 40



### MADE IN USA

Robern is designed and assembled in the USA. Each product is crafted in Bristol, PA. Our handcrafted products and their features are designe