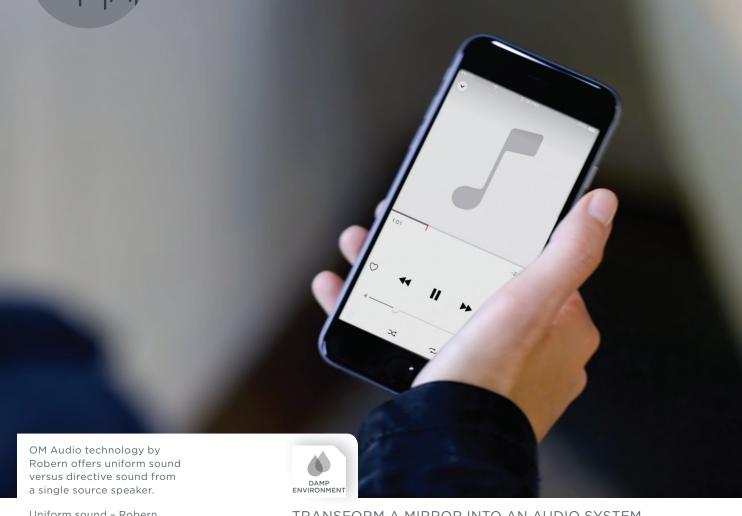

### TRANSFORM A MIRROR INTO AN AUDIO SYSTEM

Embedded in the AiO. Wall Mirror are invisible speakers, a sound source with high-quality resonance you can feel but can't see. OM Audio transforms your mirror, generating sound into the entire space around the mirror, versus unidirection sound from a traditional speaker.

Available with high fidelity Bluetooth audio that allows you to connect your smart phone device with "Robern BT01" for a quality sound experience. If prompted for a pin, enter 0000.

robern.com/aio robern.com/aio